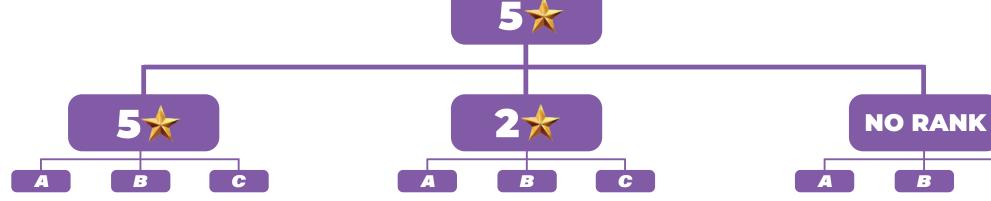

# OREWARD CODED BONUS EXPLAINED

When an equal rank member is in your organization, you will get "coded out" and do not get a % of his teams daily rewards anymore.

When a lower rank member is in your organization, you get the difference between his bonus and yours, in this case, 12%-6% = 6%.

When a team member has no rank, you get the full % bonus of his entire team volume, which in this case is 12%.