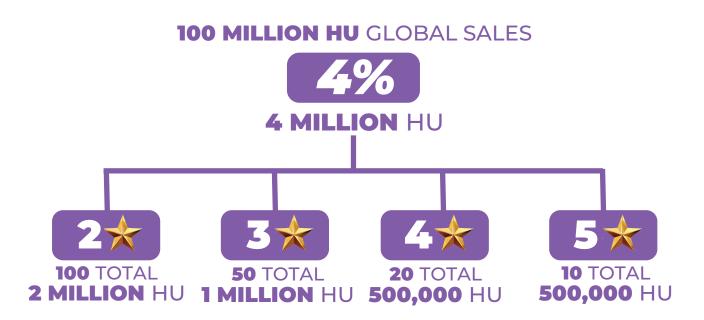

4% of all company sales are divided amongst those who qualify for the VIP bonus.

**Example:** The company earns 100 million HU in product referral revenue, so **4%, or 4 million HU** is divided amongst VIP referees. The amount that each rank gets will depend on how many referees have achieved that reward level.

#### **GLOBAL REWARD EXAMPLE:**

Your distribution of the **global reward** would depend on the total **NEW** sales of non-VIP 2 teams in your organization. Sales volume from any VIP2 qualified members in your organization **does not count.** 