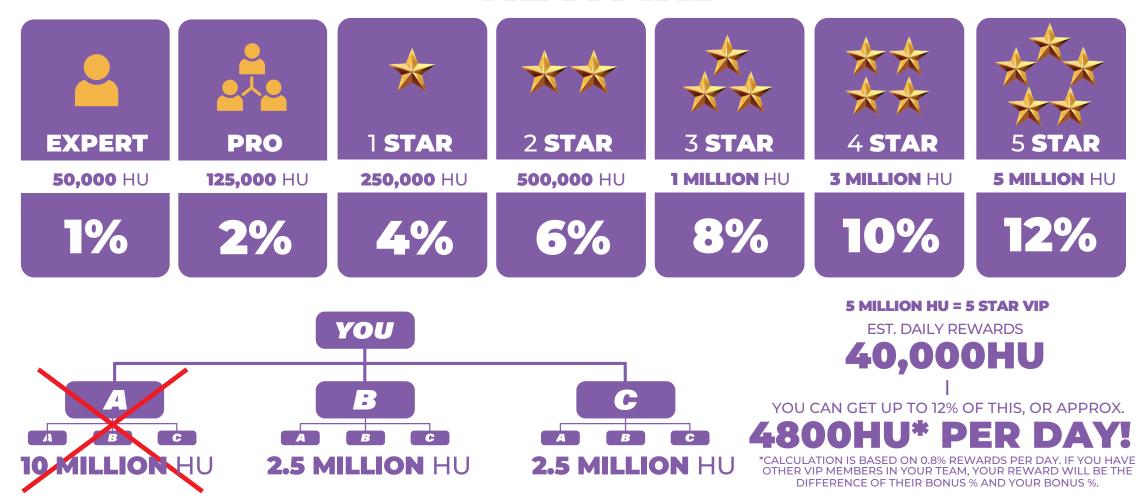

# OREWARD CODED BONUS EXPLAINED

When an equal rank member is in your organization, you will get "coded out" and do not get a % of his teams daily rewards anymore.

When a lower rank member is in your organization, you get the difference between his bonus and yours, in this case, 12%-6% = 6%.

When a team member has no rank, you get the full % bonus of his entire team volume, which in this case is 12%.