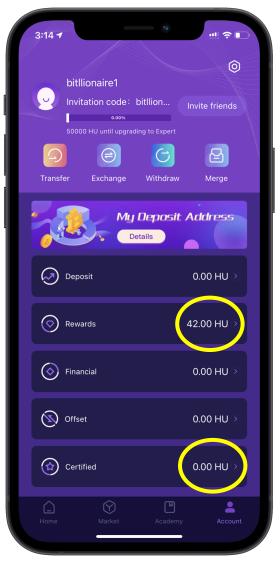

#### **HYPERDRIVE** REWARDS

80% 🙃

Of your accelerated rewards are paid daily with zero restrictions. You can choose to compound these daily earnings in multiples of 50HU or convert & withdraw.

20%==

Of your accelerated earnings are automatically allocated as a "Certified" balance that can be used to purchase "X" amount of future tokens at a pre-market value through our exclusive private token presales that are only available to HyperCommunity members.