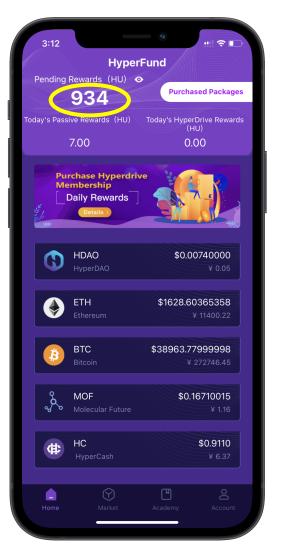

### PUT YOUR REWARDS INTO HYPERDRIVE.

# YOUR REWARDS ARE ACCELERATED.

When you buy a package, your "Pending Rewards" in the app will increase to 2X-3X the package price. (Ex: a 1000HU package gives you 2000HU-3000HU in Pending Rewards). Once the Pending Rewards in your app hits 0, you have to rebuy or buy your new packages, so do not let it become 0 or close to it!